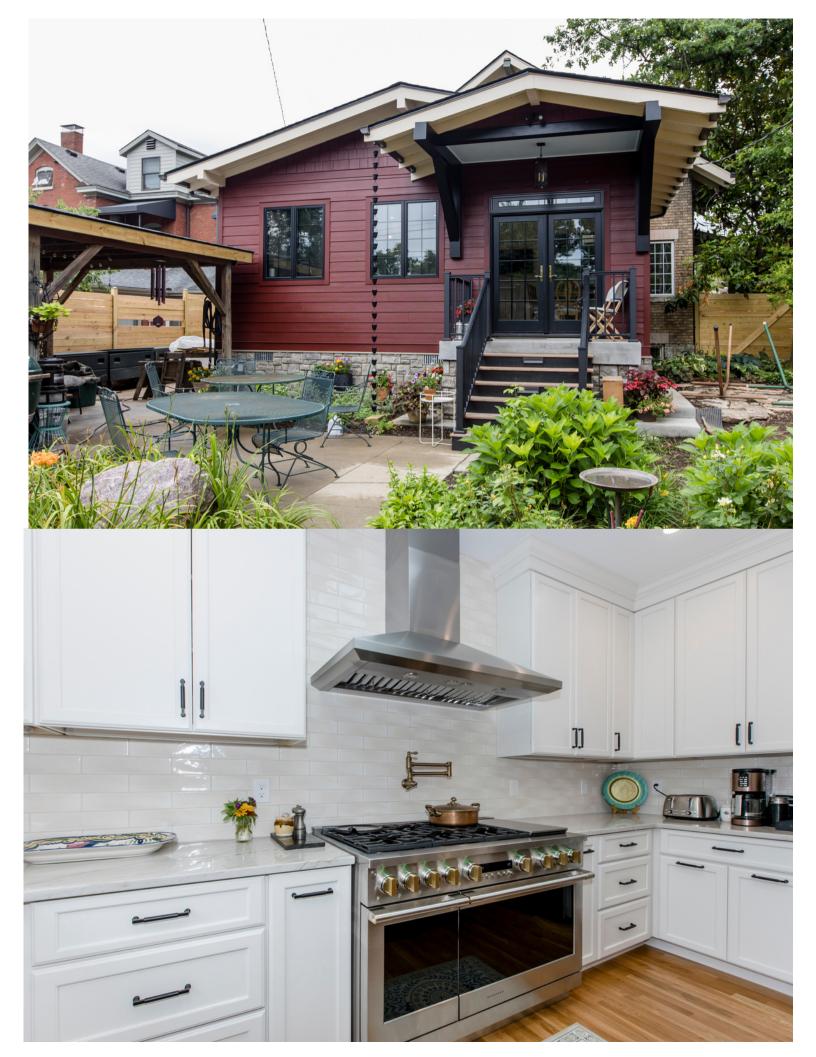

<sup>No.</sup>

The team at BACK Construction worked closely with this client to design and build an addition that matches the historic nature of the home as well as provide a state of the art kitchen with professional grade amenities. A few of the feature items of this home include a new first floor bathroom with a custom tile shower, small sitting room with custom dry bar, and a remodeled sunroom. The unique features of this kitchen include commercial grade appliances, semi-custom Mouser brand kitchen cabinets, quartz countertops, updated lighting, and custom windows and doors.

- Quartz Countertops
- · Custom Mouser Cabinetry
- Updated Lighting
- · Custom Walk-In Pantry
- Custom Windows & Doors
- · Structural Wall Removal
- New First Floor Bathroom
- Custom Tile Shower
- New Rear Porch with Portico