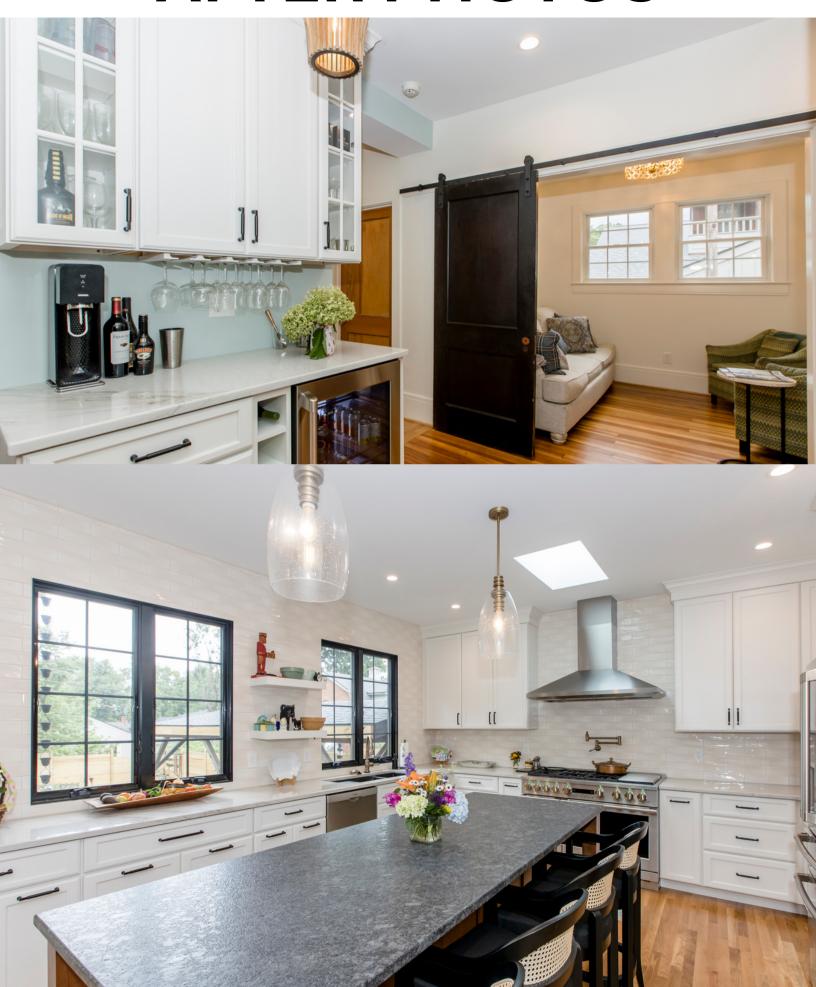

<sup>No.</sup>

The team at BACK Construction worked closely with this client to design and build an addition that matches the historic nature of the home as well as provide a state of the art kitchen with professional grade amenities. A few of the feature items of this home include a new first floor bathroom with a custom tile shower, small sitting room with custom dry bar, and a remodeled sunroom. The unique features of this kitchen include commercial grade appliances, semi-custom Mouser brand kitchen cabinets, quartz countertops, updated lighting, and custom windows and doors.

- Quartz Countertops
- · Custom Mouser Cabinetry
- Updated Lighting
- · Custom Walk-In Pantry
- Custom Windows & Doors
- · Structural Wall Removal
- New First Floor Bathroom
- Custom Tile Shower
- New Rear Porch with Portico

## **AFTER PHOTOS**