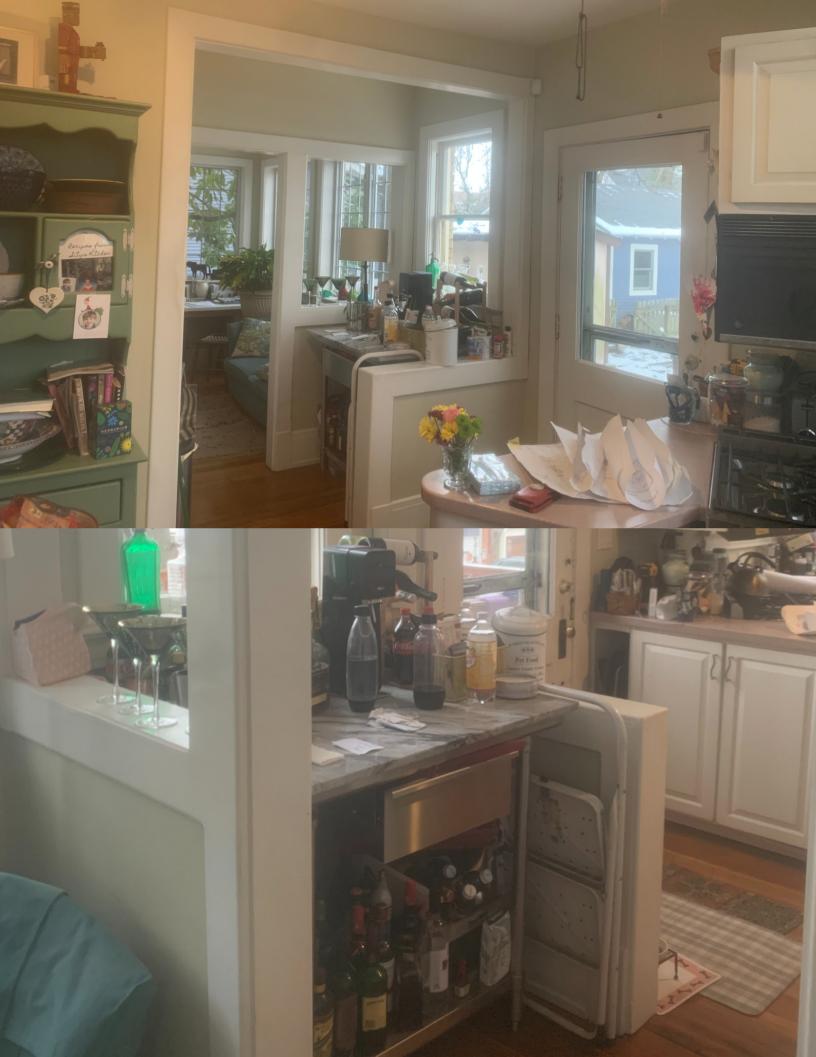

Countertops
- · Custom Mouser Cabinetry
- Updated Lighting
- · Custom Walk-In Pantry
- Custom Windows & Doors
- · Structural Wall Removal
- New First Floor Bathroom
- Custom Tile Shower
- New Rear Porch with Portico

MEET THE REMODELER



## BACK CONSTRUCTION INC.

BACK Construction is a Full-Service Design-Build Remodeler proudly serving Central Kentucky for over 42 years. We have several divisions to service our valued clients: Architecture & Design, Roofing, Windows & Doors, Handyman and General Remodeling. We take great pride in providing Professional Design and Remodeling Services to those that value the investment they have made in their home. Our mission is simple: To provide unparalleled service to our customers.

859-225-2225 | WWW.BACKCONSTRUCTION.COM



## **BEFORE PHOTOS**





## **AFTER PHOTOS**