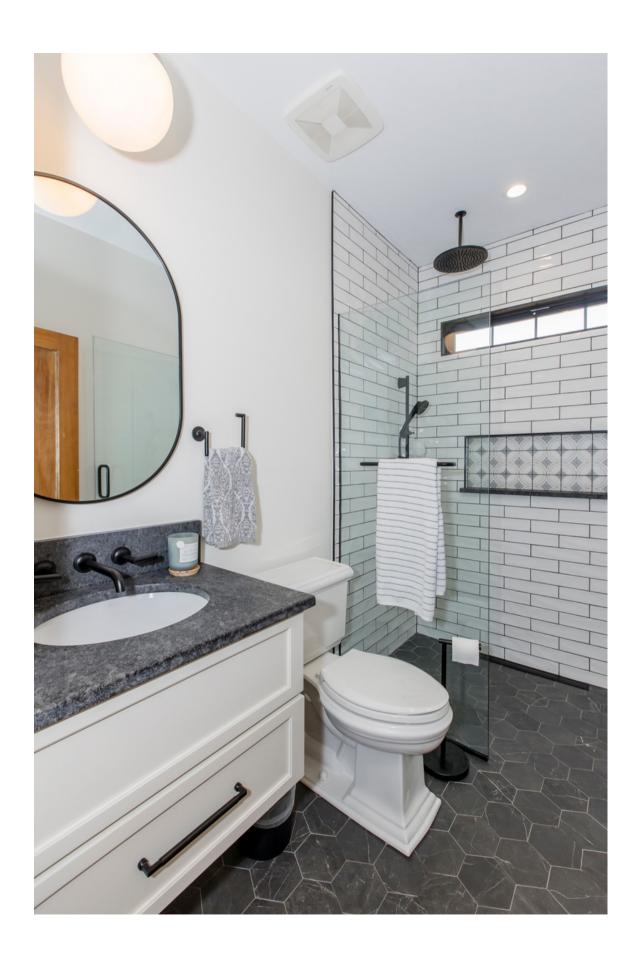

<sup>No.</sup>

The team at BACK Construction worked closely with this client to design and build an addition that matches the historic nature of the home as well as provide a state of the art kitchen with professional grade amenities. A few of the feature items of this home include a new first floor bathroom with a custom tile shower, small sitting room with custom dry bar, and a remodeled sunroom. The unique features of this kitchen include commercial grade appliances, semi-custom Mouser brand kitchen cabinets, quartz countertops, updated lighting, and custom windows and doors.

- Quartz Countertops
- · Custom Mouser Cabinetry
- Updated Lighting
- · Custom Walk-In Pantry
- Custom Windows & Doors
- · Structural Wall Removal
- New First Floor Bathroom
- Custom Tile Shower
- New Rear Porch with Portico

## **AFTER PHOTOS**