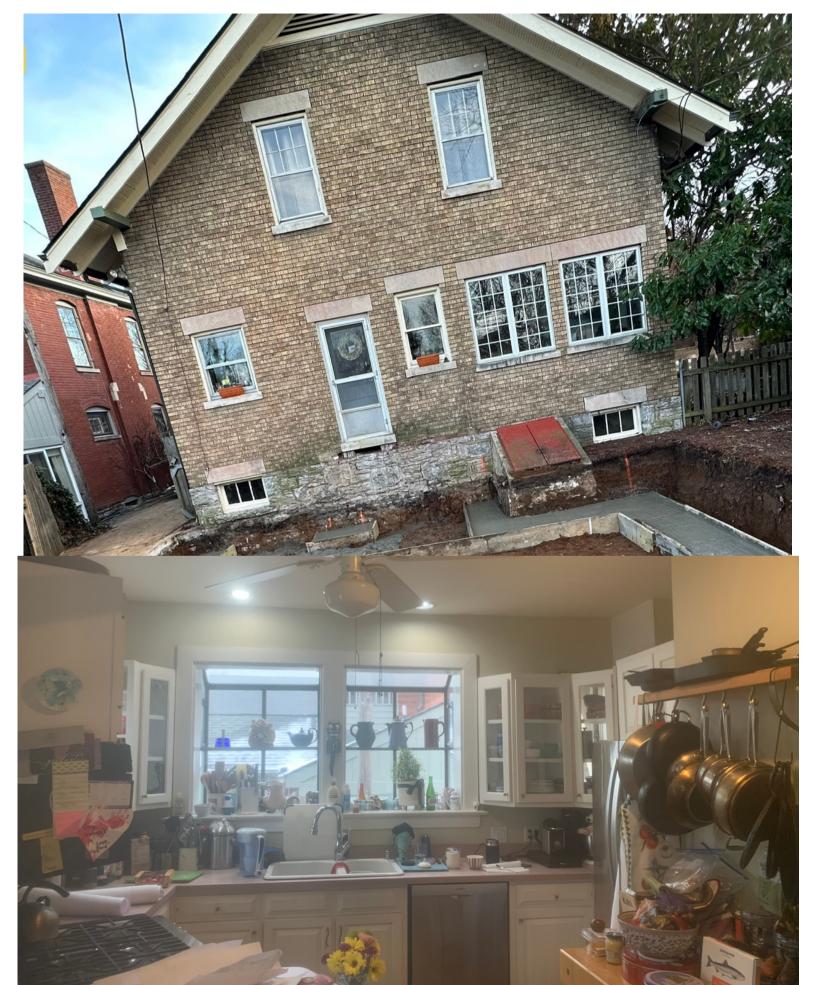

tz Countertops
- · Custom Mouser Cabinetry
- Updated Lighting
- · Custom Walk-In Pantry
- Custom Windows & Doors
- · Structural Wall Removal
- New First Floor Bathroom
- Custom Tile Shower
- New Rear Porch with Portico

MEET THE REMODELER



## BACK CONSTRUCTION INC.

BACK Construction is a Full-Service Design-Build Remodeler proudly serving Central Kentucky for over 42 years. We have several divisions to service our valued clients: Architecture & Design, Roofing, Windows & Doors, Handyman and General Remodeling. We take great pride in providing Professional Design and Remodeling Services to those that value the investment they have made in their home. Our mission is simple: To provide unparalleled service to our customers.

859-225-2225 | WWW.BACKCONSTRUCTION.COM



## **BEFORE PHOTOS**





## **AFTER PHOTOS**