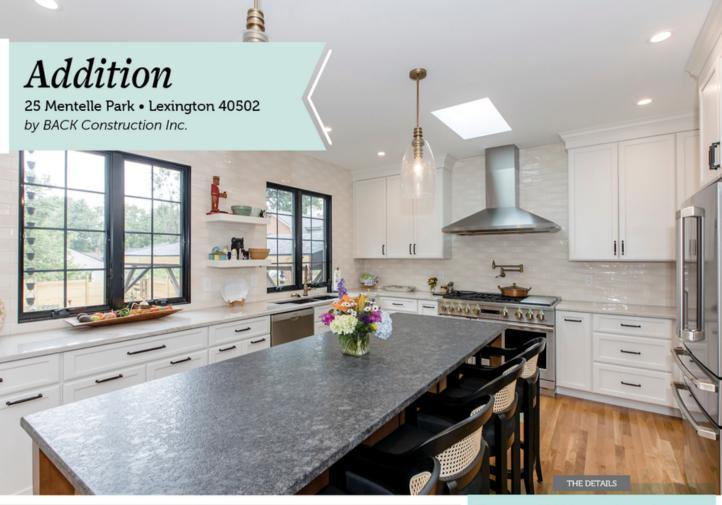

<sup>No.</sup>

The team at BACK Construction worked closely with this client to design and build an addition that matches the historic nature of the home as well as provide a state of the art kitchen with professional grade amenities. A few of the feature items of this home include a new first floor bathroom with a custom tile shower, small sitting room with custom dry bar, and a remodeled sunroom. The unique features of this kitchen include commercial grade appliances, semi-custom Mouser brand kitchen cabinets, quartz countertops, updated lighting, and custom windows and doors.

- Quartz Countertops
- · Custom Mouser Cabinetry
- Updated Lighting
- · Custom Walk-In Pantry
- Custom Windows & Doors
- · Structural Wall Removal
- New First Floor Bathroom
- Custom Tile Shower
- New Rear Porch with Portico

## **AFTER PHOTOS**