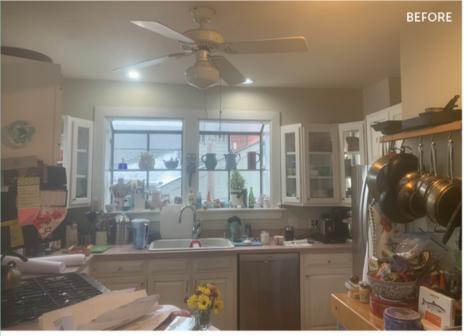

<sup>No.</sup>





The team at BACK Construction worked closely with this client to design and build an addition that matches the historic nature of the home as well as provide a state of the art kitchen with professional grade amenities. A few of the feature items of this home include a new first floor bathroom with a custom tile shower, small sitting room with custom dry bar, and a remodeled sunroom. The unique features of this kitchen include commercial grade appliances, semi-custom Mouser brand kitchen cabinets, quartz countertops, updated lighting, and custom windows and doors.

- Quartz Countertops
- · Custom Mouser Cabinetry
- Updated Lighting
- · Custom Walk-In Pantry
- Custom Windows & Doors
- · Structural Wall Removal
- New First Floor Bathroom
- Custom Tile Shower
- New Rear Porch with Portico