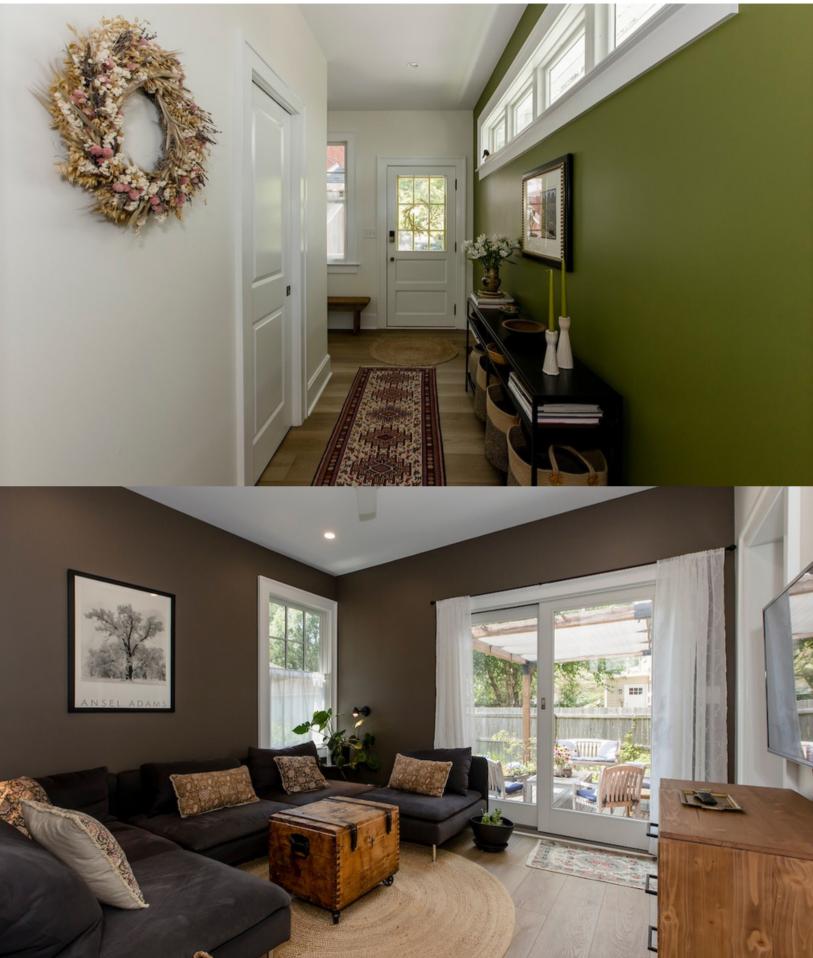

- Addition that looks appropriate for the neighborhood.
- Front façade finished to mimic the existing home.
- New Porch & primary entry
- New concrete driveway
- New rear deck connecting to existing deck.
- The addition exterior has an "economical finish" on rear & sides.
- Primary suite with laundry & walk-in closet
- Primary bath with custom tile shower
- Powder room relocated to addition existing became a pantry.
- Kids TV & Game Room

## **AFTER PHOTOS**