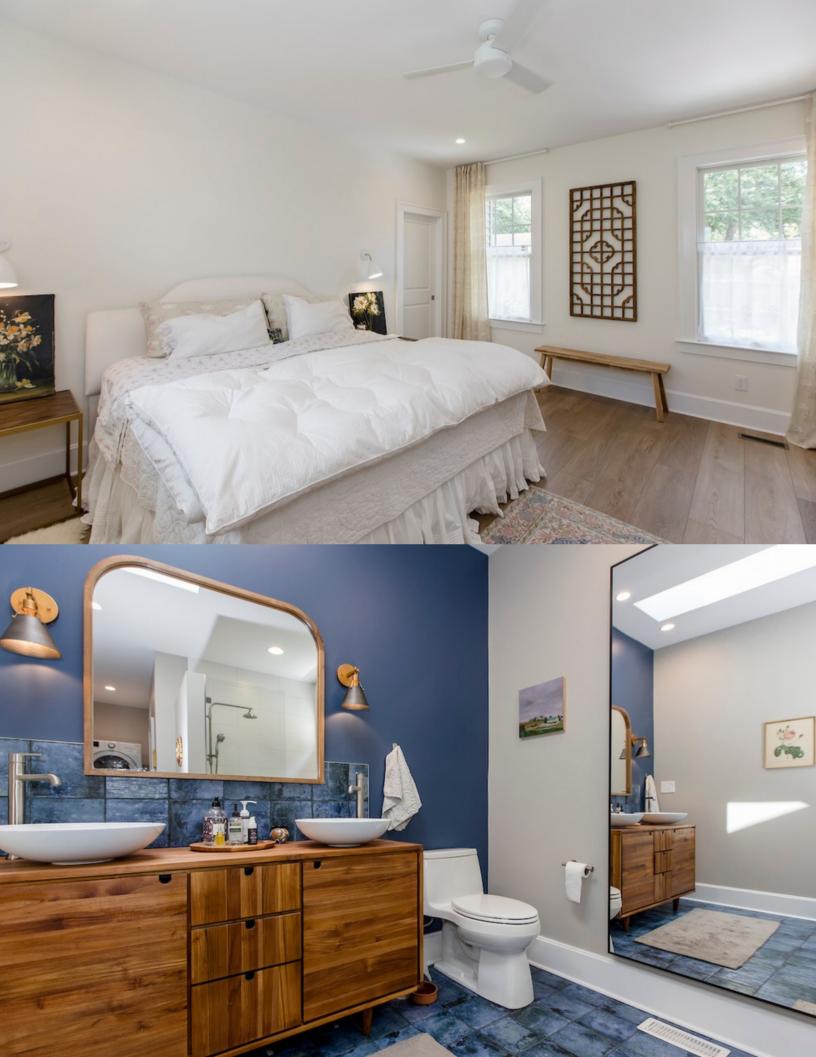

- Addition that looks appropriate for the neighborhood.
- Front façade finished to mimic the existing home.
- New Porch & primary entry
- New concrete driveway
- New rear deck connecting to existing deck.
- The addition exterior has an "economical finish" on rear & sides.
- Primary suite with laundry & walk-in closet
- Primary bath with custom tile shower
- Powder room relocated to addition existing became a pantry.
- Kids TV & Game Room

## **AFTER PHOTOS**