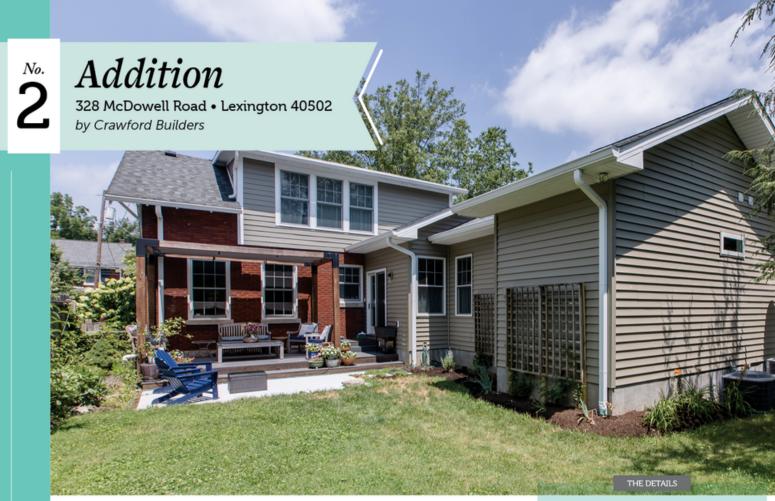

- Addition that looks appropriate for the neighborhood.
- Front façade finished to mimic the existing home.
- New Porch & primary entry
- New concrete driveway
- New rear deck connecting to existing deck.
- The addition exterior has an "economical finish" on rear & sides.
- Primary suite with laundry & walk-in closet
- Primary bath with custom tile shower
- Powder room relocated to addition existing became a pantry.
- Kids TV & Game Room