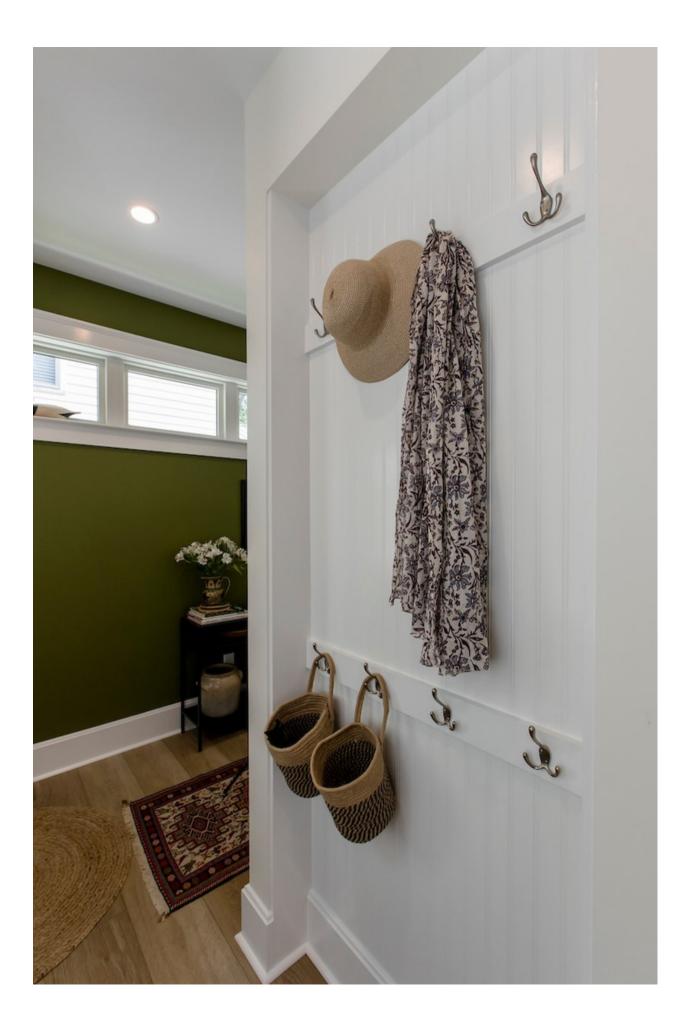

- Addition that looks appropriate for the neighborhood.
- Front façade finished to mimic the existing home.
- New Porch & primary entry
- New concrete driveway
- New rear deck connecting to existing deck.
- The addition exterior has an "economical finish" on rear & sides.
- Primary suite with laundry & walk-in closet
- Primary bath with custom tile shower
- Powder room relocated to addition existing became a pantry.
- Kids TV & Game Room

## **AFTER PHOTOS**