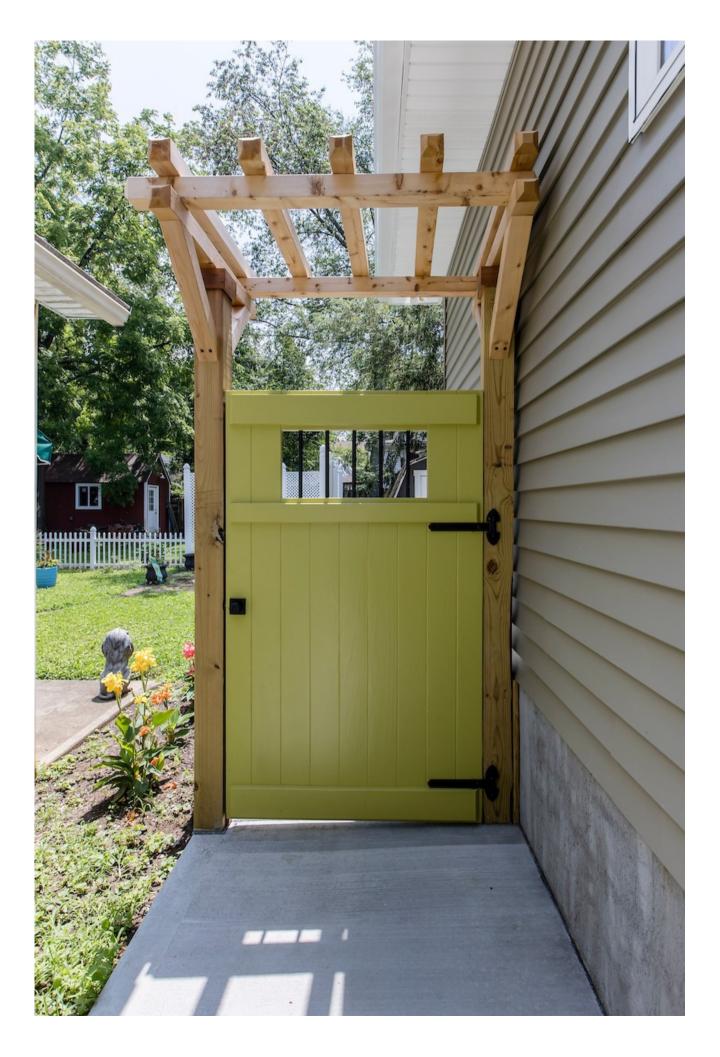

- Addition that looks appropriate for the neighborhood.
- Front façade finished to mimic the existing home.
- New Porch & primary entry
- New concrete driveway
- New rear deck connecting to existing deck.
- The addition exterior has an "economical finish" on rear & sides.
- Primary suite with laundry & walk-in closet
- Primary bath with custom tile shower
- Powder room relocated to addition existing became a pantry.
- Kids TV & Game Room

## **AFTER PHOTOS**