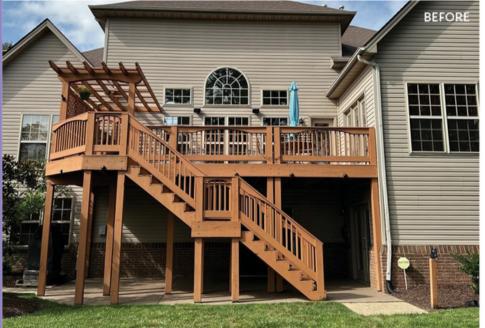

- Red grandis tongue and groove ceiling treatment
- · 2-story tall vaulted ceiling
- Timber Frame Style beams and collar ties
- · Gas fireplace with stone surround
- Reclaimed Wood mantle
- · Trex decking and railing
- · LED stair lights
- · Epoxy floor below
- 500 SF



## **MULBERRY BUILDERS**

Mulberry Builders is one of Lexington and Central Kentucky's premier general contractors and home builders for over 2-decades. We offer a wide range of services from remodels, new home construction, roofing, restoration, and commercial construction. Your home is one of your greatest investments - so you can rest assured that when hiring Mulberry Builders as your contractor, you are getting a team of hardworking professionals with years of experience who are true experts in their fields. From des