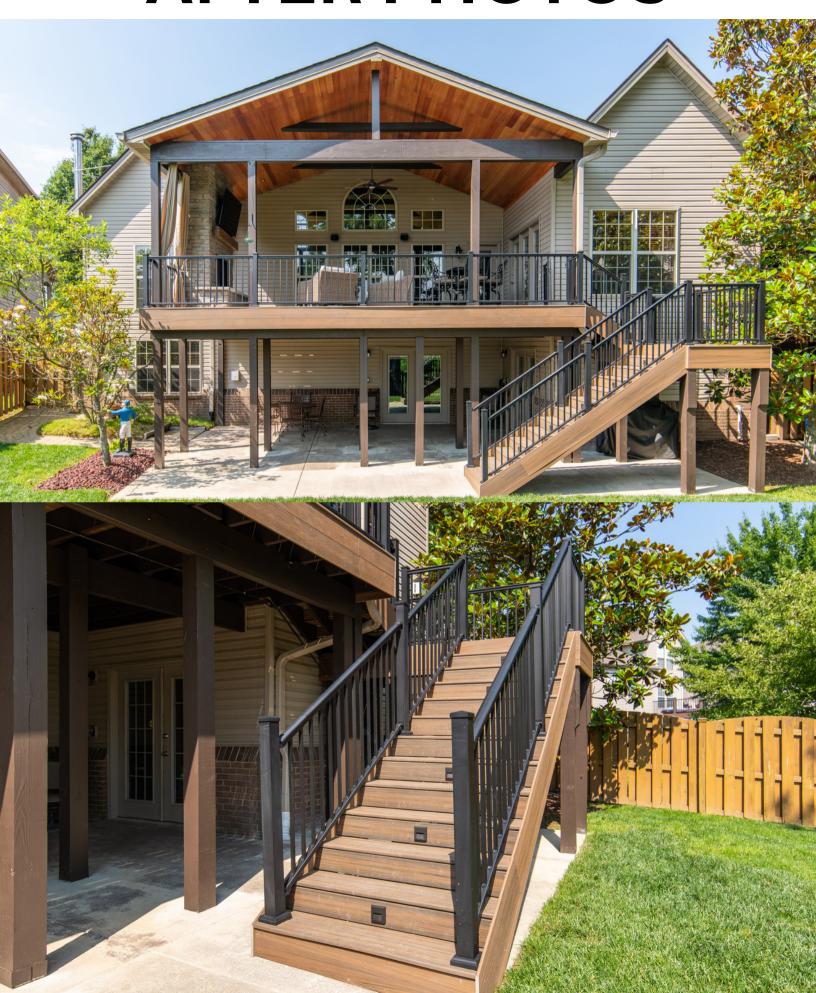

- Red grandis tongue and groove ceiling treatment
- · 2-story tall vaulted ceiling
- Timber Frame Style beams and collar ties
- · Gas fireplace with stone surround
- Reclaimed Wood mantle
- · Trex decking and railing
- · LED stair lights
- · Epoxy floor below
- 500 SF

## **AFTER PHOTOS**