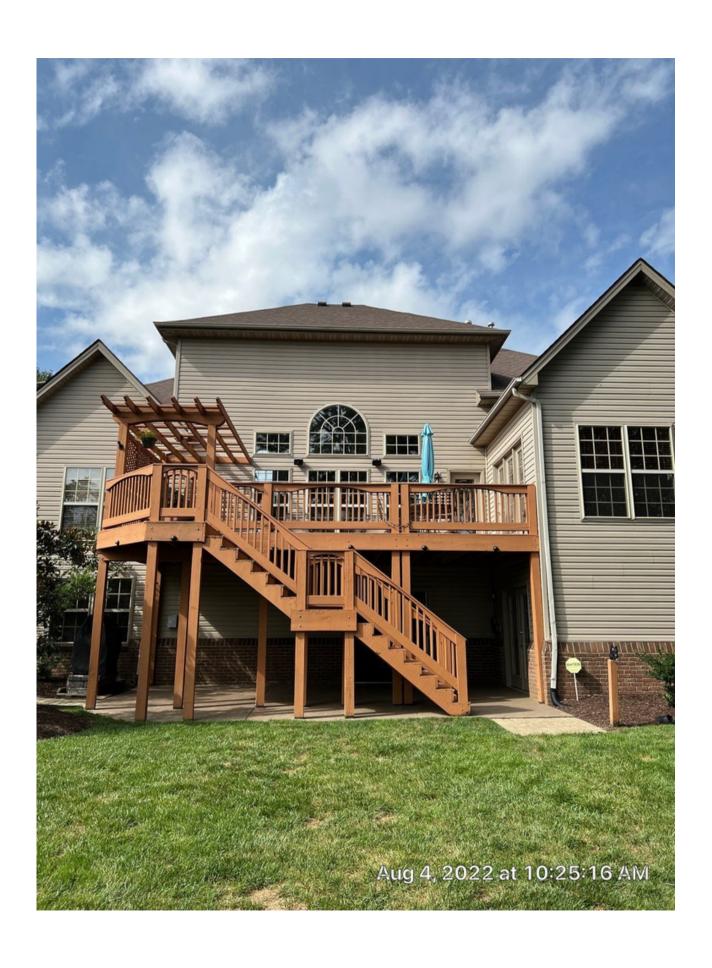

fireplace with stone surround
- Reclaimed Wood mantle
- · Trex decking and railing
- · LED stair lights
- · Epoxy floor below
- 500 SF



## **MULBERRY BUILDERS**

Mulberry Builders is one of Lexington and Central Kentucky's premier general contractors and home builders for over 2-decades. We offer a wide range of services from remodels, new home construction, roofing, restoration, and commercial construction. Your home is one of your greatest investments - so you can rest assured that when hiring Mulberry Builders as your contractor, you are getting a team of hardworking professionals with years of experience who are true experts in their fields. From designing to building - our team will be with you every step of the way.

859-396-2523 | MULBERRY-BUILDERS.COM





## **BEFORE PHOTOS**





## **AFTER PHOTOS**