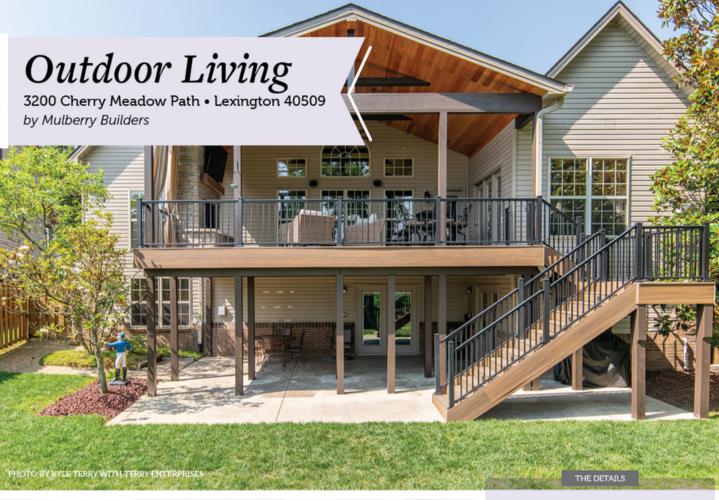

- Red grandis tongue and groove ceiling treatment
- · 2-story tall vaulted ceiling
- Timber Frame Style beams and collar ties
- · Gas fireplace with stone surround
- Reclaimed Wood mantle
- · Trex decking and railing
- · LED stair lights
- · Epoxy floor below
- 500 SF