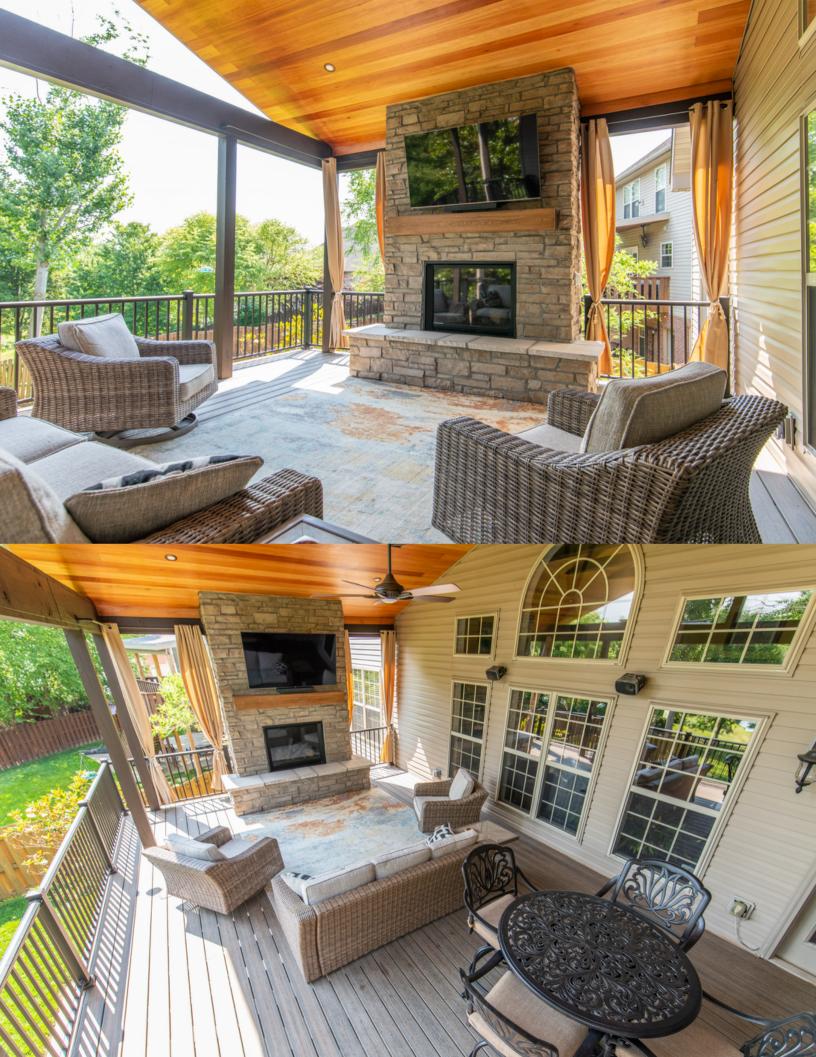

- Red grandis tongue and groove ceiling treatment
- · 2-story tall vaulted ceiling
- Timber Frame Style beams and collar ties
- · Gas fireplace with stone surround
- Reclaimed Wood mantle
- · Trex decking and railing
- · LED stair lights
- · Epoxy floor below
- 500 SF