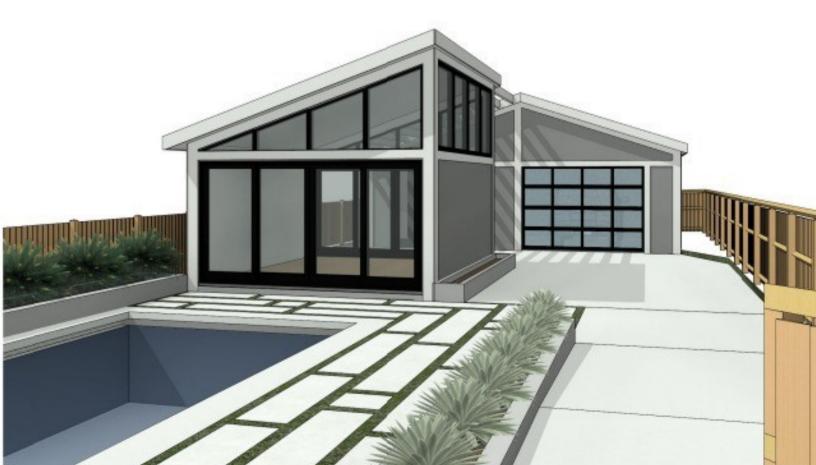

A small, unused backyard has turned into an indoor and outdoor living space with a detached garage. Our client never used his backyard for anything due to trees and shrubs being overgrown from the previous owner. He wanted a garage to park in and a space he and his friends could use to hang out. With the help of Gibson, Taylor, Thompson Architecture, we built a dreamy outdoor living space and a fun and inviting indoor living space for friends and family to visit and hang out.

- Andersen windows and doors
- Steam Shower
- Wet Bar
- Techo-bloc paver patio
- true masonry fireplace with real stone
- timbertech decking

## AFTER