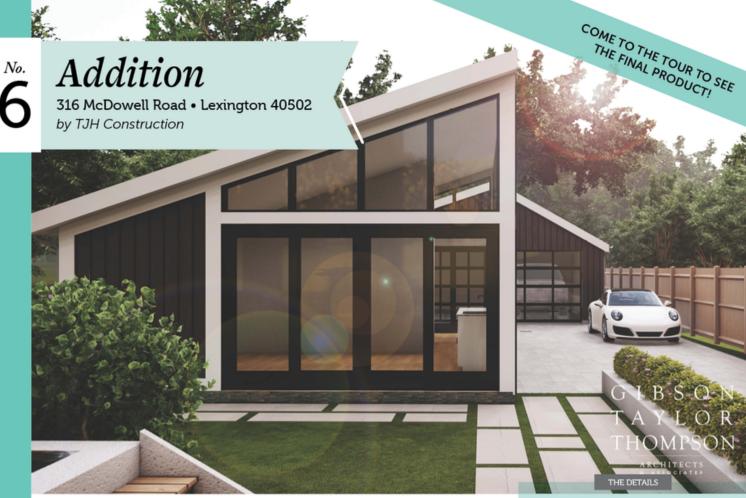

A small, unused backyard has turned into an indoor and outdoor living space with a detached garage. Our client never used his backyard for anything due to trees and shrubs being overgrown from the previous owner. He wanted a garage to park in and a space he and his friends could use to hang out. With the help of Gibson, Taylor, Thompson Architecture, we built a dreamy outdoor living space and a fun and inviting indoor living space for friends and family to visit and hang out.

- Andersen windows and doors
- Steam Shower
- Wet Bar
- Techo-bloc paver patio
- true masonry fireplace with real stone
- timbertech decking