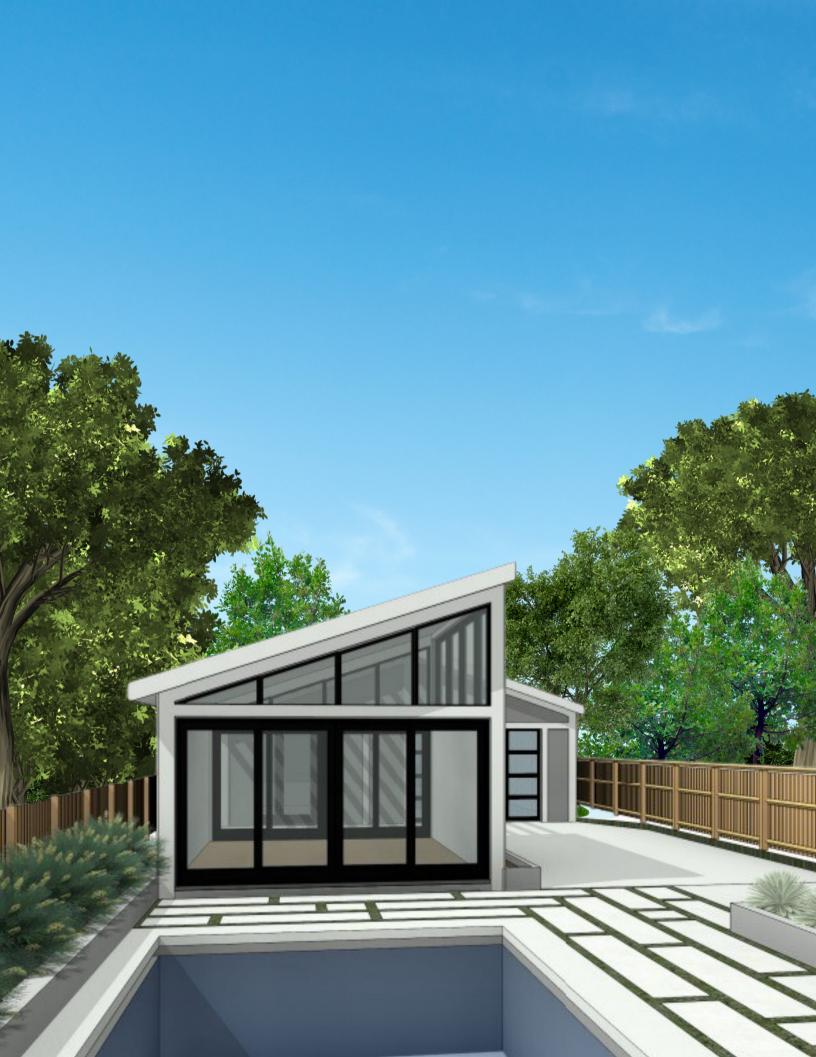

A small, unused backyard has turned into an indoor and outdoor living space with a detached garage. Our client never used his backyard for anything due to trees and shrubs being overgrown from the previous owner. He wanted a garage to park in and a space he and his friends could use to hang out. With the help of Gibson, Taylor, Thompson Architecture, we built a dreamy outdoor living space and a fun and inviting indoor living space for friends and family to visit and hang out.

- Andersen windows and doors
- Steam Shower
- Wet Bar
- Techo-bloc paver patio
- true masonry fireplace with real stone
- timbertech decking

## AFTER