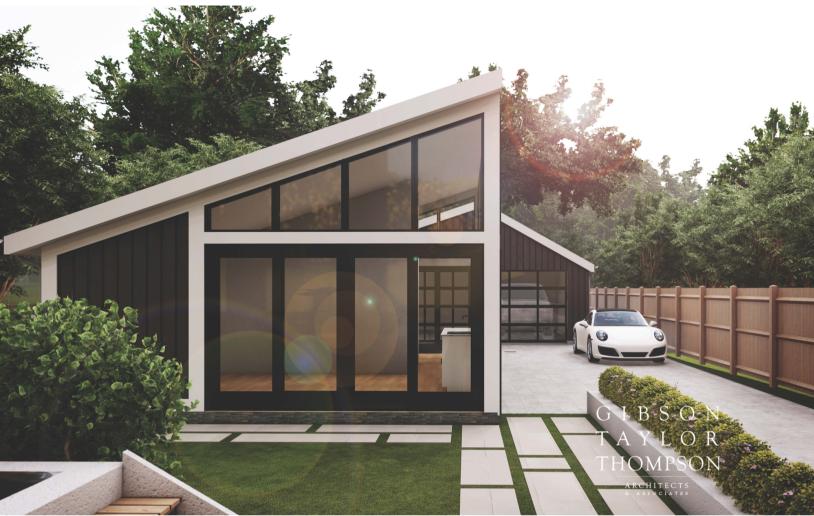

A small, unused backyard has turned into an indoor and outdoor living space with a detached garage. Our client never used his backyard for anything due to trees and shrubs being overgrown from the previous owner. He wanted a garage to park in and a space he and his friends could use to hang out. With the help of Gibson, Taylor, Thompson Architecture, we built a dreamy outdoor living space and a fun and inviting indoor living space for friends and family to visit and hang out.

- Andersen windows and doors
- Steam Shower
- Wet Bar
- Techo-bloc paver patio
- true masonry fireplace with real stone
- timbertech decking